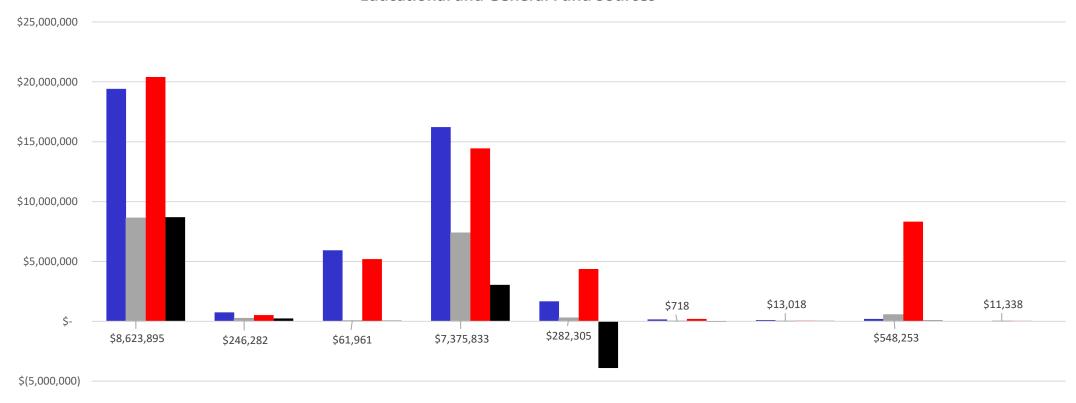

### **Educational and General Fund Sources**

| \$(10,000,000)          |                            |                                |                         |              |                            |                      |                      |                                 |                                  |
|-------------------------|----------------------------|--------------------------------|-------------------------|--------------|----------------------------|----------------------|----------------------|---------------------------------|----------------------------------|
| \$(10,000,000)          | Academic Student<br>Income | Continuing<br>Education Income | Local<br>Appropriations | State Funds  | Federal Grants<br>Projects | State Grant Projects | Local Grant Projects | Local Income -<br>Other Sources | Local Income -<br>Sales/Services |
| ■ FY2024 Revised Budget | \$19,416,243               | \$755,457                      | \$5,933,750             | \$16,220,255 | \$1,671,671                | \$157,413            | \$107,601            | \$204,600                       | \$29,976                         |
| FY2024 Received         | \$8,623,895                | \$246,282                      | \$61,961                | \$7,375,833  | \$282,305                  | \$718                | \$13,018             | \$548,253                       | \$11,338                         |
| ■ FY2023 Revised Budget | \$20,410,664               | \$520,176                      | \$5,203,297             | \$14,444,102 | \$4,373,945                | \$205,684            | \$59,975             | \$8,332,932                     | \$38,782                         |
| ■ FY2023 Received       | \$8,704,422                | \$247,947                      | \$57,575                | \$3,045,529  | \$(3,902,843)              | \$(55,892)           | \$45,189             | \$73,851                        | \$5,043                          |

### Debt Service Fund, Plant Fund, Auxiliary Fund & Student Financial Aid Fund