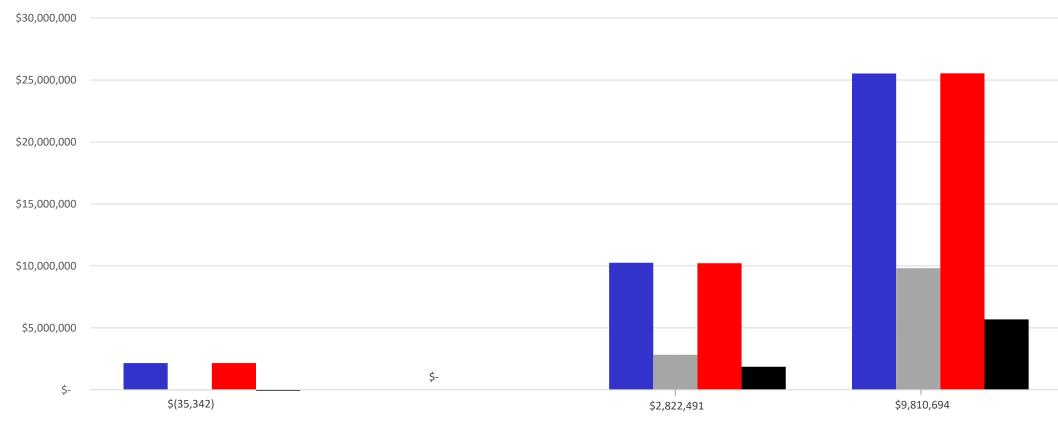

# Debt Service Fund, Plant Fund, Auxiliary Fund & Student Financial Aid Fund

| \$(5,000,000)            |                   |            |                 |                       |
|--------------------------|-------------------|------------|-----------------|-----------------------|
| ٦(٥,٥٥٥,٥٥٥)             | Debt Service Fund | Plant Fund | H000-Auxilliary | Student Financial Aid |
| ■ FY 2024 Revised Budget | \$2,157,293       | \$-        | \$10,251,281    | \$25,527,858          |
| ■ FY2024 YTD Actuals     | \$(35,342)        | \$-        | \$2,822,491     | \$9,810,694           |
| ■ FY 2023 Revised Budget | \$2,148,581       | \$-        | \$10,207,340    | \$25,530,192          |
| ■ FY 2023 YTD Actuals    | \$(89,910)        | \$-        | \$1,863,273     | \$5,678,423           |