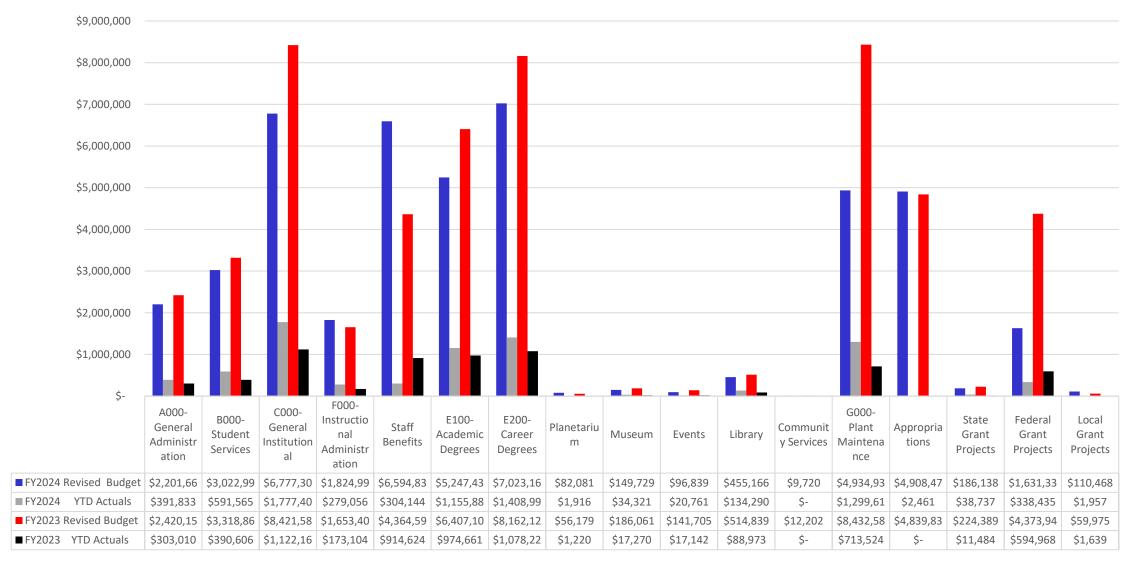

### NAVARRO COLLEGE - Disbursement of Funds Report Year-to-date Ending Oct-23

### NAVARRO COLLEGE Disbursement of Funds Report Year-to-date Ending Oct-22

|                             | FY2024<br>Original | FY2024<br>Revised     | FY2024<br>YTD | FY2024<br>YTD | % of<br>Budget | % of<br>Budget | FY2023 Original       | FY2023<br>Revised | FY2023<br>YTD | FY2023<br>YTD | % of<br>Budget | % of<br>Budget |
|-----------------------------|--------------------|-----------------------|---------------|---------------|----------------|----------------|-----------------------|-------------------|---------------|---------------|----------------|----------------|
|                             | Budget             | Budget                | Actuals       | Obligated     | Expended       | Remaining      | Budget                | Budget            | Actuals       | Obligated     | Expended       | Remaining      |
| Education and General Fund  |                    |                       |               |               |                |                |                       |                   |               |               |                |                |
| A000-General Administration | \$2,200,260        | \$2,201,664           | \$391,833     | \$200,514     | 26.90%         | 73.10%         | 2,184,049             | \$2,420,151       | \$303,010     | \$0           | 12.52%         | 87.48%         |
| B000-Student Services       | \$3,022,995        | \$3,022,995           | \$591,565     | \$112,441     | 23.29%         | 76.71%         | 3,192,684             | \$3,318,866       | \$390,606     | \$0           | 11.77%         | 88.23%         |
| C000-General Institutional  | \$6,597,136        | \$6,777,308           | \$1,777,409   | \$1,446,891   | 47.57%         | 52.43%         | 4,480,588             | \$8,421,587       | \$1,122,160   | \$0           | 13.32%         | 86.68%         |
| F000-Instructional          |                    |                       |               |               |                |                |                       |                   |               |               |                |                |
| Administration              | \$1,823,339        | \$1,824,994           | \$279,056     | \$327,591     | 33.24%         | 66.76%         | 1,721,064             | \$1,653,407       | \$173,104     | \$0           | 10.47%         | 89.53%         |
| Staff Benefits              | \$6,594,832        | \$6,594,832           | \$304,144     | \$18,000      | 4.88%          | 95.12%         | 6,594,832             | \$4,364,595       | \$914,624     | \$0           | 20.96%         | 79.04%         |
| Resident Instruction:       |                    |                       |               |               |                |                |                       |                   |               |               |                |                |
| E100-Academic Degrees       | \$5,246,737        | \$5,247,437           | \$1,155,883   | \$5,378       | 22.13%         | 77.87%         | 5,865,269             | \$6,407,108       | \$974,661     | \$0           | 15.21%         | 84.79%         |
| E200-Career Degrees         | \$6,987,942        | \$7,023,163           | \$1,408,991   | \$517,081     | 27.42%         | 72.58%         | 6,944,572             | \$8,162,123       | \$1,078,229   | \$0           | 13.21%         | 86.79%         |
| Planetarium                 | \$82,081           | \$82,081              | \$1,916       | \$0           | 2.33%          | 97.67%         | 58,796                | \$56,179          | \$1,220       | \$0           | 2.17%          | 97.83%         |
| Museum                      | \$149,729          | \$149,729             | \$34,321      | \$52          | 22.96%         | 77.04%         | 168,672               | \$186,061         | \$17,270      | \$0           | 9.28%          | 90.72%         |
| Events                      | \$96,839           | \$96,839              | \$20,761      | \$0           | 21.44%         | 78.56%         | 95,668                | \$141,705         | \$17,142      | \$0           | 12.10%         | 87.90%         |
| Library                     | \$455,166          | \$455,166             | \$134,290     | \$550         | 29.62%         | 70.38%         | 452,273               | \$514,839         | \$88,973      | \$0           | 17.28%         | 82.72%         |
| Community Services          | \$9,720            | \$9,720               | \$0           | \$0           | 0.00%          | 100.00%        | 9,720                 | \$12,202          | \$0           | \$0           | 0.00%          | 100.00%        |
| G000-Plant Maintenance      | \$4,385,034        | \$4,934,933           | \$1,299,619   | \$1,393,192   | 54.57%         | 45.43%         | 4,148,977             | \$8,432,586       | \$713,524     | \$0           | 8.46%          | 91.54%         |
| Appropriations              | \$4,908,473        | \$4,908,473           | \$2,461       | \$0           | 0.05%          | 99.95%         | 4,839,837             | \$4,839,837       | \$0           | \$0           | 0.00%          | 100.00%        |
| State Grant Projects        | \$157,413          | \$186,138             | \$38,737      | \$21,889      | 32.57%         | 67.43%         | 179,462               | \$224,389         | \$11,484      | \$0           | 5.12%          | 94.88%         |
| Federal Grant Projects      | \$1,671,671        | \$1,631,336           | \$338,435     | \$6,383       | 21.14%         | 78.86%         | 6,305,071             | \$4,373,945       | \$594,968     | \$0           | 13.60%         | 86.40%         |
| Local Grant Projects        | \$107,601          | \$110,468             | \$1,957       | \$600         | 2.31%          | 97.69%         | 116,189               | \$59,975          | \$1,639       | \$0           | 2.73%          | 97.27%         |
| Total Expenses:             | \$44,496,966       | \$45,257,276          | \$7,781,378   | \$4,050,562   | 26.14%         | 73.86%         | \$47,357,723          | \$53,589,557      | \$6,402,614   | \$0           | 11.95%         | 88.05%         |
| Debt Service Fund           | \$2,157,293        | \$2,157,293           | \$35,342      | \$2,125,381   | 96.88%         | 3.12%          | 2,148,581             | \$2,148,581       | \$89,910      | \$0           | 4.18%          | 104.18%        |
|                             |                    |                       |               |               |                |                |                       |                   |               |               |                |                |
| Plant Fund                  | \$0                | \$0                   | \$0           | \$0           | 0.00%          | 100.00%        | 0                     | \$0               | \$0           | \$0           | 0.00%          | 0.00%          |
| H000-Auxilliary             | \$10,251,281       | \$10,251,281          | \$2,822,491   | \$1,059,211   | 37.87%         | 62.13%         | 9,822,024             | \$10,207,340      | \$1,863,273   | \$0           | 18.25%         | 81.75%         |
| Student Financial Aid       | \$25,527,858       | \$26,595,858          | \$9,810,694   | \$0           | 36.89%         | 63.11%         | 25,324,192            | \$25,530,192      | \$5,678,423   | \$0           | 22.24%         | 77.76%         |
| Total Disbursements         | \$82,433,398       | \$84,261,708 <b>*</b> | \$20,379,221  | \$7,235,154   | 32.77%         | 67.23%         | \$84,652,520 <b>*</b> | \$91,475,671      | \$13,854,400  | \$0           | 15.15%         | 84.85%         |