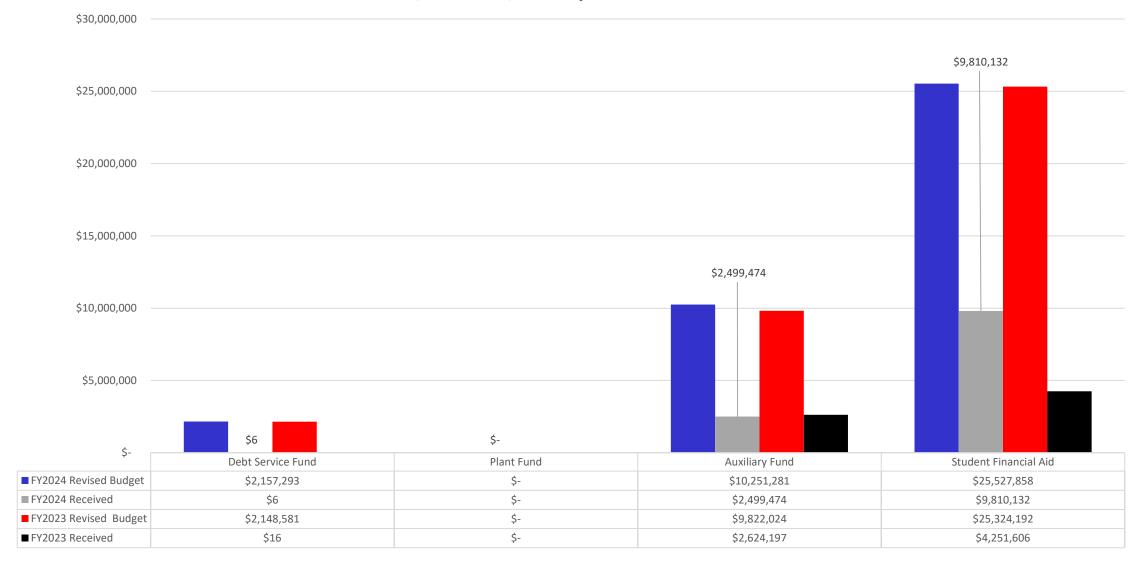

### Debt Service Fund, Plant Fund, Auxiliary Fund & Student Financial Aid Fund

# NAVARRO COLLEGE - Source of Funds Report Year-to-date Ending Oct-22

|                               | FY2024<br>Original<br>Budget | FY2024<br>Revised<br>Budget | FY2024<br>Received | % of Budget<br>Earned | % of Budget<br>Remaining | FY2023<br>Original<br>Budget | FY2023<br>Revised<br>Budget | FY2023<br>Received | % of Budget<br>Earned | % of Budget<br>Remaining |
|-------------------------------|------------------------------|-----------------------------|--------------------|-----------------------|--------------------------|------------------------------|-----------------------------|--------------------|-----------------------|--------------------------|
| Education and General Fund    | 2 2 2 3 2 1                  |                             |                    |                       |                          | 2 9                          |                             |                    |                       |                          |
| Academic Student Income       | \$19,416,243                 | \$19,416,243                | \$8,623,895        | 44.42%                | 55.58%                   | \$20,396,764                 | \$20,410,664                | \$8,704,422        | 42.65%                | 57.35%                   |
| Continuing Education Income   | \$755,457                    | \$755,457                   | \$246,282          | 32.60%                | 67.40%                   | \$520,176                    | \$520,176                   | \$247,947          | 47.67%                | 52.33%                   |
| Local Appropriations          | \$5,933,750                  | \$5,933,750                 | \$61,961           | 1.04%                 | 98.96%                   | \$5,077,977                  | \$5,203,297                 | \$57,575           | 1.11%                 | 98.89%                   |
| State Funds                   | \$16,220,255                 | \$16,220,255                | \$7,375,833        | 45.47%                | 54.53%                   | \$14,444,102                 | \$14,444,102                | \$3,045,529        | 21.08%                | 78.92%                   |
| Federal Grants Projects       | \$1,671,671                  | \$1,631,336                 | \$282,305          | 17.31%                | 82.69%                   | \$6,305,071                  | \$4,373,945                 | \$3,902,843        | 89.23%                | 189.23%                  |
| State Grant Projects          | \$157,413                    | \$186,138                   | \$718              | 0.39%                 | 99.61%                   | \$179,462                    | \$205,684                   | \$55,892           | 27.17%                | 127.17%                  |
| Local Grant Projects          | \$107,601                    | \$110,468                   | \$13,018           | 11.78%                | 88.22%                   | \$116,189                    | \$59,975                    | \$45,189           | 75.35%                | 24.65%                   |
| Local Income - Other Sources  | \$204,600                    | \$973,651                   | \$548,253          | 56.31%                | 43.69%                   | \$288,006                    | \$8,332,932                 | \$73,851           | 0.89%                 | 99.11%                   |
| Local Income - Sales/Services | \$29,976                     | \$29,976                    | \$11,338           | 37.82%                | 62.18%                   | \$29,976                     | \$38,782                    | \$5,043            | 13.00%                | 87.00%                   |
| Total:                        | \$44,496,966                 | \$45,257,276                | \$17,163,603       | 37.92%                | 62.08%                   | \$47,357,723                 | \$53,589,557                | \$8,220,821        | 15.34%                | 84.66%                   |
| Debt Service Fund             | \$2,157,293                  | \$2,157,293                 | \$6                | 0.00%                 | -0.05%                   | \$2,148,581                  | \$2,148,581                 | \$16               | 0.00%                 | 100.00%                  |
| Plant Fund                    | \$0                          | \$0                         | \$0                | 0.00%                 | 100.00%                  | \$0                          | \$0                         | \$0                | 0.00%                 | 100.00%                  |
| Auxiliary Fund                | \$10,251,281                 | \$10,251,281                | \$2,499,474        | 24.38%                | 75.62%                   | \$9,822,024                  | \$10,207,340                | \$2,624,197        | 25.71%                | 74.29%                   |
| Student Financial Aid         | \$25,527,858                 | \$26,595,858                | \$9,810,132        | 36.89%                | 63.11%                   | \$25,324,192                 | \$25,530,192                | \$4,251,606        | 16.65%                | 83.35%                   |
| Total Income                  | \$82,433,398                 | \$84,261,708                | \$29,473,215       | 34.98%                | 65.02%                   | \$84,652,520 <b>*</b>        | \$91,475,671                | \$15,096,640       | 16.50%                | 83.50%                   |